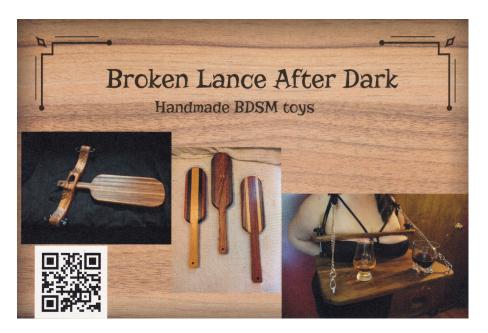

#### Broken Lance After Dark - Room #817

https://www.etsy.com/shop/BrokenLanceAfterDark

Hand made wooden BDSM paddles and toys. Broken Lance uses many exotic woods to bring unique colors and weights to their toys. All of the products are sanded buttery smooth so the only discomfort is the intended discomfort.