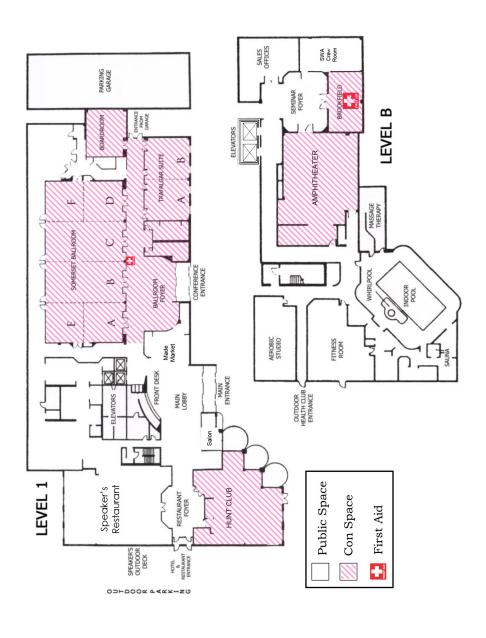

**Health** – We have partnered with Operation Hammond to provide Medical Aid and Social Care. They will be on site all weekend providing medical services and social care. You can request their services 24 hours a day. Or, you can visit them in person at the **First Aid Station, located outside Ballroom B, and on the lower level, in the Brookfield Room**. All services are 100% discreet, private, and confidential.

# **Incident Response Team**

Incident Response Team Members are on-call 24/7 for the duration of KCNH, supervised by Clinical Supervisor, "Kinky\_Counselor, aka Sarah V Revels, B.S., M.S., LNA, LCMHC. IRT provides crisis-management, mental health triage, varied consultation and globally works to keep the convention a positive space. To reach IRT simply ask any staff member or volunteer with a walkie talkie or call the KCNH Event Number 802-416-0795. IRT is able to meet attendees anywhere on site during the con, or can meet you at the IRT room, "Brookfield" on the basement level of the hotel.

# **Hotel Map**

-26-