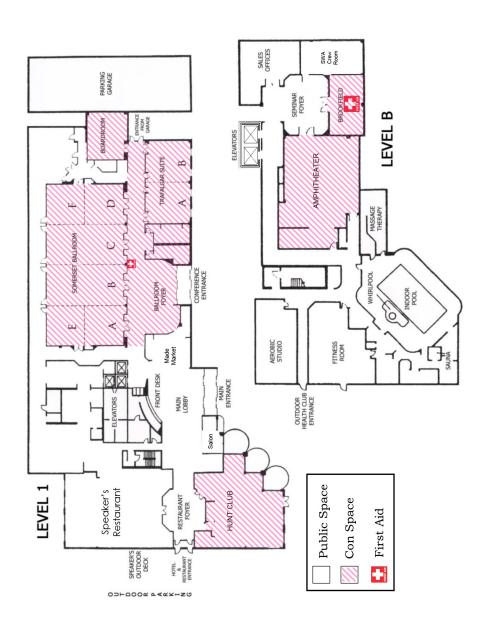

ensory play, aftercare, or just a good snuggle. Customization is available.

### Wicked Woodshop - Room #828

https://www.etsy.com/shop/TheWickedWoodshop

Wicked Woodshop makes unique, custom, wicked things out of exotic hardwoods, including our popular 3D collectible paddles. The unique designs and raised graphics combine to leave a lasting impression. We are also the home of the original "spanky pop" as well as canes, Corian paddles and now a line of epoxy resin paddles.

### **Vending Hours\*:**

Friday 6:00-9:00pm

Saturday 12:00-4:00pm

Sunday 12:00-4:00pm

\*These are the minimum hours. Vendors will be open additional hours at their own discretion.

### **Vending Locations:**

Guest rooms on the 8th floor

A small number of vendors are located in the ballroom area.

# **Hotel Map**



# **Friday**

|                     | Ballroom<br>A                                      | Ballroom<br>B                                                                     | Ballroom<br>C                                           | Ballroom<br>D                  |  |
|---------------------|----------------------------------------------------|-----------------------------------------------------------------------------------|---------------------------------------------------------|--------------------------------|--|
| 1:00pm              | Registration open for volunteers with early shifts |                                                                                   |                                                         |                                |  |
| 3:00pm